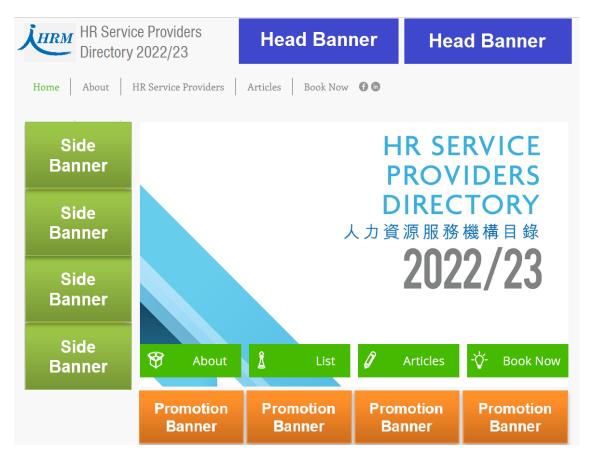

## ii) Advertising on HRSP Website

The **online banner** is now available on the <u>HRSP website</u>, which provides a comprehensive listing of HR service providers. Book your advertising slot now to enjoy promotions for an entire year.

## **Advertising Positions:**

|                       | Member (HK\$)        | Non-member (HK\$)    |
|-----------------------|----------------------|----------------------|
|                       | Regular              | Regular              |
| HRSP Head Banner      | <del>□ \$4,800</del> | <del>□ \$5,800</del> |
| HRSP Side Banner      | □ \$3,800            | □ \$4,500            |
| HRSP Promotion Banner | □ \$2,900            | □ \$3,500            |

## **Banners Specifications:**

|                       | Pixel Size  | File Size          |
|-----------------------|-------------|--------------------|
| HRSP Head Banner      | 290 x 80px  | <300KB in jpeg/gif |
| HRSP Side Banner      | 180 x 100px | <300KB in jpeg/gif |
| HRSP Promotion Banner | 175 x 60px  | <300KB in jpeg/gif |