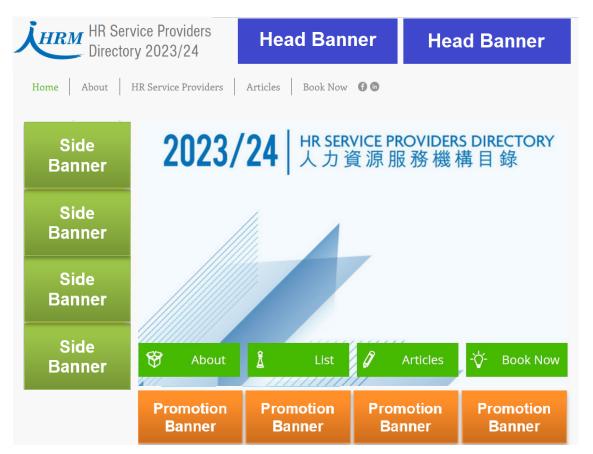

## ii) Advertising on HRSP Website

The **online banner** is now available on the <u>HRSP website</u>, which provides a comprehensive listing of HR service providers. Book your advertising slot now to enjoy promotions for an entire year.

## **Advertising Positions:**

## Booking Deadline: 30 April 2024 (Tuesday)

|                       | Membe                | r (HK\$)             | Non-member (HK\$)    |                      |
|-----------------------|----------------------|----------------------|----------------------|----------------------|
|                       | Early Bird           | Regular              | Early Bird           | Regular              |
| HRSP Head Banner      | <del>□ \$3,800</del> | <del>□ \$5,000</del> | <del>□ \$4,500</del> | <del>□ \$6,000</del> |
| HRSP Side Banner      | □ \$3,000            | □ \$4,000            | □ \$3,500            | □ \$4,800            |
| HRSP Promotion Banner | □ \$2,200            | □ \$3,000            | □ \$2,700            | □ \$3,800            |

## **Banners Specifications:**

|                       | Pixel Size  | File Size                           |
|-----------------------|-------------|-------------------------------------|
| HRSP Head Banner      | 290 x 80px  | <300KB in jpeg/gif, high resolution |
| HRSP Side Banner      | 180 x 100px | <300KB in jpeg/gif, high resolution |
| HRSP Promotion Banner | 175 x 60px  | <300KB in jpeg/gif, high resolution |